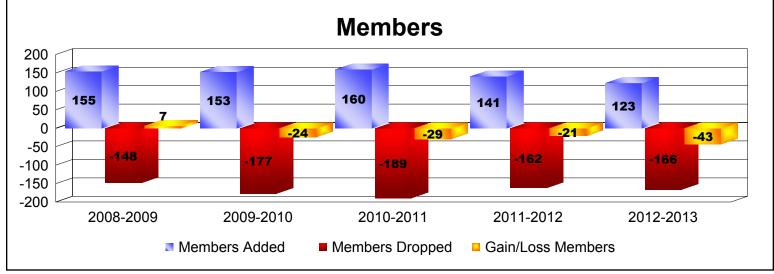

District 105SE As of June 2013 Cumulative

| Year      | New<br>Clubs | Dropped<br>Clubs | Gain/<br>Loss<br>Clubs | New<br>Members | Charter<br>Members | Reinstate<br>Members | Transfer<br>Members | Total<br>Member<br>Added | Total<br>Members<br>Dropped | Gain/<br>Loss<br>Members |
|-----------|--------------|------------------|------------------------|----------------|--------------------|----------------------|---------------------|--------------------------|-----------------------------|--------------------------|
| 2008-2009 | 0            | -1               | -1                     | 136            | 0                  | 3                    | 16                  | 155                      | -148                        | 7                        |
| 2009-2010 | 0            | -2               | -2                     | 133            | 0                  | 5                    | 15                  | 153                      | -177                        | -24                      |
| 2010-2011 | 0            | -1               | -1                     | 121            | 0                  | 20                   | 19                  | 160                      | -189                        | -29                      |
| 2011-2012 | 0            | -2               | -2                     | 129            | 0                  | 2                    | 10                  | 141                      | -162                        | -21                      |
| 2012-2013 | 0            | 0                | 0                      | 109            | 1                  | 1                    | 12                  | 123                      | -166                        | -43                      |
| Average   | 0            | -1               | -1                     | 126            | 0                  | 6                    | 14                  | 146                      | -168                        | -22                      |