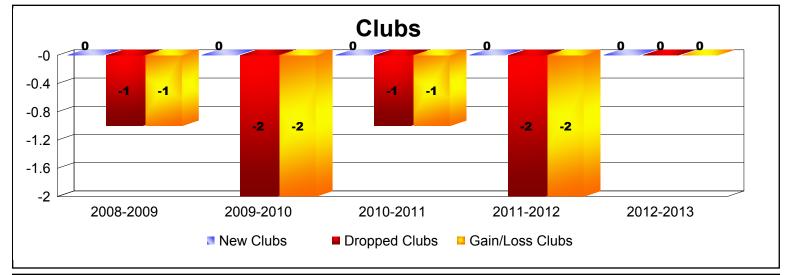

District 105SE As of June 2013 Cumulative

| Year      | New<br>Clubs | Dropped<br>Clubs | Gain/<br>Loss<br>Clubs | New<br>Members | Charter<br>Members | Reinstate<br>Members | Transfer<br>Members | Total<br>Member<br>Added | Total<br>Members<br>Dropped | Gain/<br>Loss<br>Members |
|-----------|--------------|------------------|------------------------|----------------|--------------------|----------------------|---------------------|--------------------------|-----------------------------|--------------------------|
| 2008-2009 | 0            | -1               | -1                     | 136            | 0                  | 3                    | 16                  | 155                      | -148                        | 7                        |
| 2009-2010 | 0            | -2               | -2                     | 133            | 0                  | 5                    | 15                  | 153                      | -177                        | -24                      |
| 2010-2011 | 0            | -1               | -1                     | 121            | 0                  | 20                   | 19                  | 160                      | -189                        | -29                      |
| 2011-2012 | 0            | -2               | -2                     | 129            | 0                  | 2                    | 10                  | 141                      | -162                        | -21                      |
| 2012-2013 | 0            | 0                | 0                      | 109            | 1                  | 1                    | 12                  | 123                      | -166                        | -43                      |
| Average   | 0            | -1               | -1                     | 126            | 0                  | 6                    | 14                  | 146                      | -168                        | -22                      |